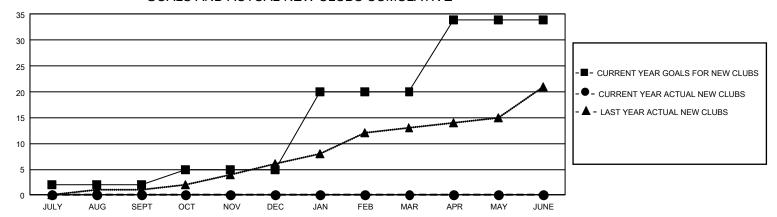

## GOALS AND ACTUAL NEW CLUBS CUMULATIVE

| DROPPED CLUBS: 26 |     | 202 CLUBS OF 1,552 ADDED 1<br>OR MORE NEW MEMBERS | GENDER DISTRIBUTION                 |                 |  |
|-------------------|-----|---------------------------------------------------|-------------------------------------|-----------------|--|
|                   |     |                                                   | MALE                                | 24,222 (74.71%) |  |
|                   |     |                                                   | FEMALE                              | 8,198 (25.29%)  |  |
| DROPPED MEMBERS   |     |                                                   | NON BINARY                          | 0 (0.00%)       |  |
| DECEASED          | 82  |                                                   | PREFER NOT TO ANSWER                | 0 (0.00%)       |  |
| CLUB CANCELLED    | 13  |                                                   | TOTAL FAMILY UNIT MEMBERS 1,434     |                 |  |
| OTHER             | 506 | CLICK HERE FOR                                    |                                     |                 |  |
| TOTAL             | 601 | CUMULATIVE MEMBERSHIP DATA                        | FAMILY MEMBERS PAYING HALF DUES 726 |                 |  |